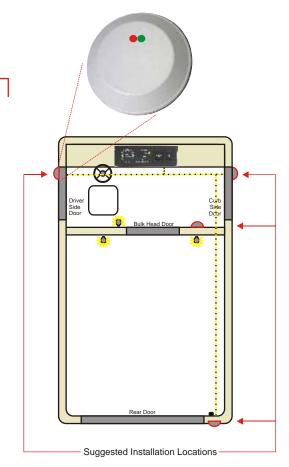

## - M110 Antenna / Reader Specifications

Range - 6 - 8 Inches Frequency - 134KHz

Size - 7.0" Diameter x 1.0"

Outputs / 5Amp - Unlock Door

Inputs - Unlock Switch, Door Status, Data

Voltage - 12 VDC

Circuit Protection - Solid State, Over Voltage & Temperature

Sealed - Water & Dust Output Endurance - 500,000 Cycles

Diagnostics - Module & System Level

## **Secure Keyless Entry RFID Technology**

The antenna/reader is designed to be installed in combinations of 1, 2, 3 or 4 Keyless Entry Antenna/Reader units.

Entry to truck requires a valid Electronic Key. Electronic keys can be entered and removed quickly and cost effectively using Fleet master keys.