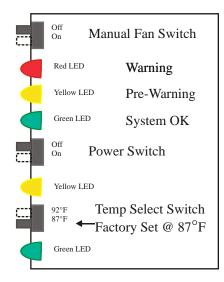

## K9 Kool Down

Temperature Monitoring & Alert System





## **K9 Kool Down Specifications**

Operating Voltage - 10 VDC to 18 VDC

Circuit Protection

Logic Fuse - 0.75 Amp Power Fuse - 30.0 Amp

Max Power Output

Horn - 1 Amp

 Window 1
 5 - 15 Amps

 Window 2
 5 - 15 Amps

 Fan
 7.5 Amps

Physical

K9 KoolDown Module - 3" x 1" x 2" (w x h x d)
Temperature Probe - 1 1/2" x 2" (w x l)

Temp Probe & Cable - M871

12VDC Fan Avail - M852-FAN



K9 Kool Down is NOT intended for use with humans. Please do not leave babies or children unattended in a closed vehicle.

Call TouchTronics, Inc., Sales for Additional Information, Samples and Pricing 1-800-294-2570 (Inside US) 1-574-294-2570 (Outside US)

Designed & Manufactured in the USA since 1984